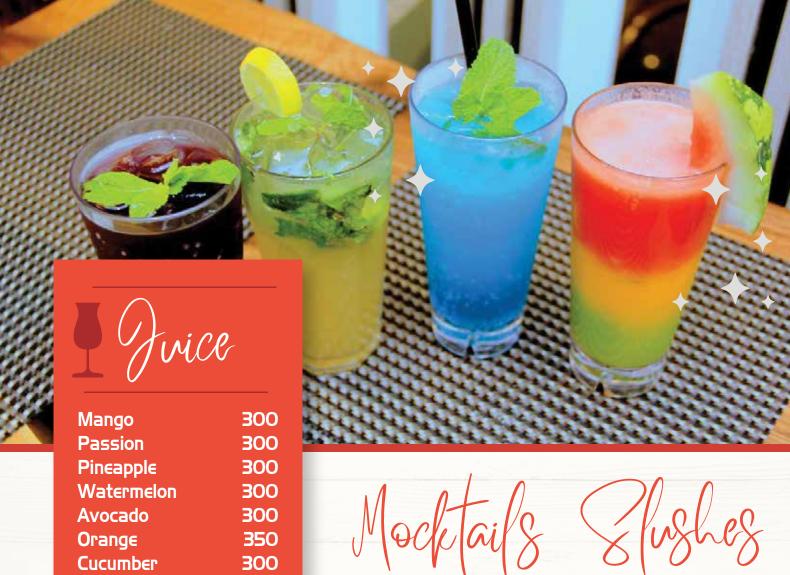

| Passion        | 300 |
|----------------|-----|
| Pineapple      | 300 |
| Watermelon     | 300 |
| Avocado        | 300 |
| Orange         | 350 |
| Cucumber       | 300 |
| Tamarind       | 300 |
| Carrot         | 300 |
| Tropical       | 300 |
| Squeezed Secco | 400 |
|                |     |

| Lemon & Mint        | 400 |
|---------------------|-----|
| Pine & Mint         | 400 |
| Strawberry Lemonade | 400 |
| Strawberry Daiqiuri | 400 |
| Pina Colada         | 400 |
| Arizona Sunset      | 400 |
| After Glow          | 400 |
| Cold Dawa           | 400 |
| Virgin Sangria      | 400 |
| Blue Lagoon         | 400 |
|                     |     |