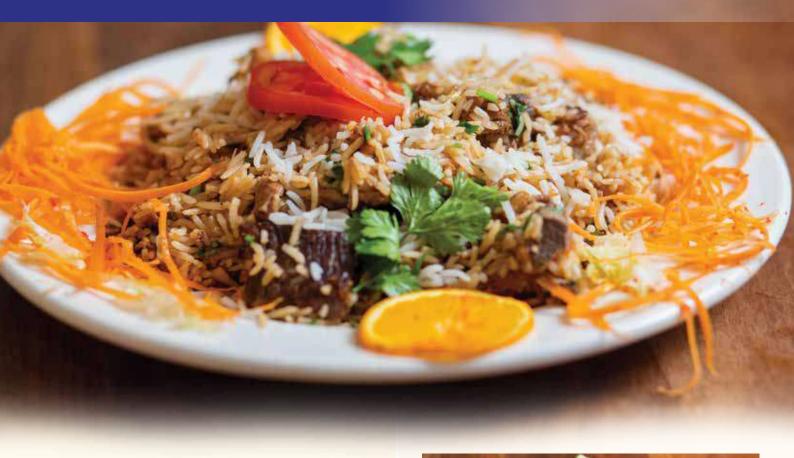

# **BIRYANI / PILAU / SOUPS**

Chicken Biryani Atis Special Biryani

1200 1200

Mutton or chicken or lamb served with yoghurt raita

Mutton Biryani

1200

Basmati rice cooked in boneless mutton served with yoghurt raita

Biryani Fish Tikka

1200

Fish fillet cubes, marinated Indian spices

Chicken Fried Rice

900

Cubed vegetables mixed with chicken

Somali Pilau

900