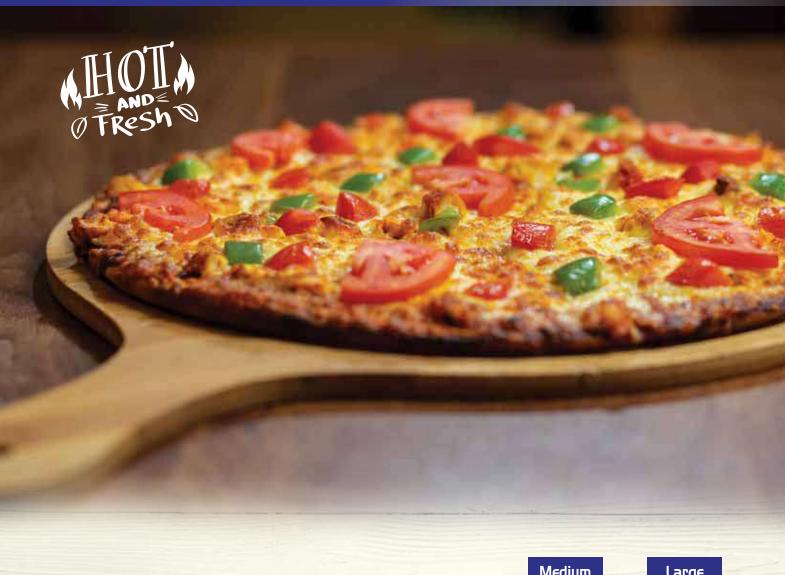

# PIZZA CORNER

|                                                                                                                   | Medium | Large |
|-------------------------------------------------------------------------------------------------------------------|--------|-------|
| Peri Peri Chicken Pizza Peppers, peri peri sauce chilli, paprika, onions, oregano, basil leaves, chicken & cheese | 800    | 1000  |
| Bbq Chicken  Barbeque sauce, top with chicken, peppers, onion and cheese                                          | 800    | 1000  |
| Hawain Pizza Chicken or beef, chesse, pineapples, peppers, onions and oregano                                     | 800    | 1000  |
| Margarita Pizza Cheese, tomatoes and oregano                                                                      | 800    | 1000  |
| Atis Café Pizza  Minced meat, onions, cheese, oregano, chicken, mushrooms, peppers and strawberries               | 800    | 1000  |