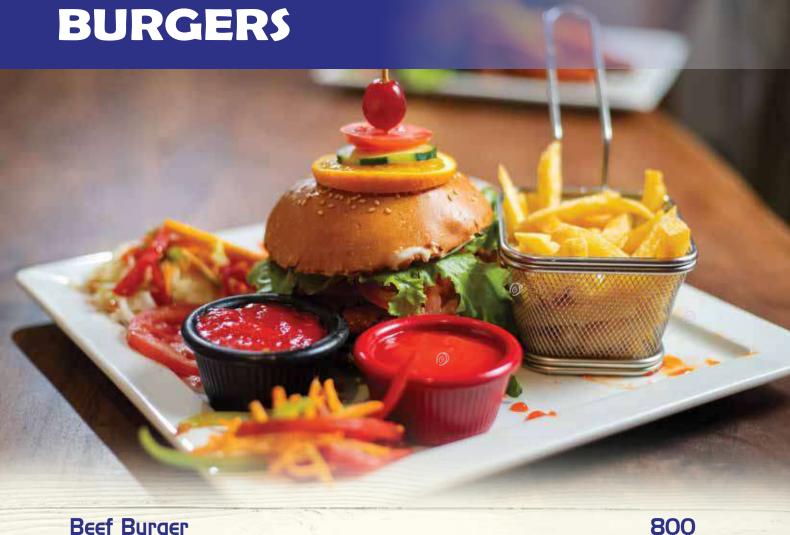

### Chicken Sandwich

800

Lettuce, Tomato, Mayonnaise, Grilled Boneless Chicken Breast

**Beef Burger** 

Grilled beef burger patty with crisp lettuce, tomatoes and caramelized onion and mayonnaise