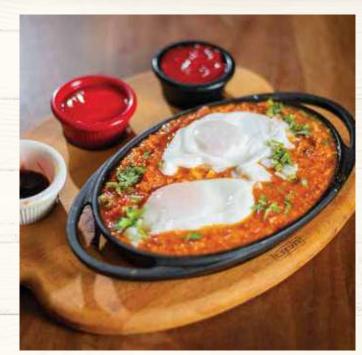

chicken cooked with onion cashew nut, charmagaz, cream and butter

### Chicken Chooza

1200

Full/half chicken marinated with chefs special spices, herbs and grilled to perfection in tandoor served with complimentary naan or chips

### Chicken Malai Tikka

1200

8pcs bonless chicken marinated with yoghurt, cream, salt and pepper grilled in tondoori

### Ginger Chicken

1200

Chicken thigh boneless pieces fried with ginger and cooked with ginger

### **Egg Curry**

900

Three boiled eggs cooked in onion and tomatoes gravy with 5 spices

### Mixed Vegetable Curry

900

Spiced lamb chops roasted on char grill served with salad sauces

### Boneless Chicken Tikka

1200

8pcs marinated chicken pieces grilled in tandoor

### Fish Tikka Masala

1200

Chicken Karai

1200

Mutton Roghan Josh

1200



### **TANDOORI OVEN**

| Butter Naan        | 150 |
|--------------------|-----|
| Garlic Butter Naan | 200 |
| Cheese Naan        | 300 |
| White Chapati      | 100 |
| Brown Chapati      | 100 |

# ITALIAN PASTA / FRIES / SIDES



Spaghetti Saldato700All Arabiata800Penne Arabiata800Spaghetti Bolognese800Chicken Alfredo900

Grilled Chicken, Alfredo Sauce, Onions, Mashroom, Black Olives & Mozarella



Plain Fries 300
Garlic Fries 350
Peri Peri Fries 350
Masala Fries 350







### SIDES

| Mashed Potatoes       | 300 |
|-----------------------|-----|
| Potatoes Wedges       | 300 |
| Ugali                 | 200 |
| Ugali Spinach         | 400 |
| Ugali Spinach + Sugar | 500 |

# **BIRYANI / PILAU / SOUPS**



Chicken Biryani Atis Special Biryani

1200 1200

Mutton or chicken or lamb serv