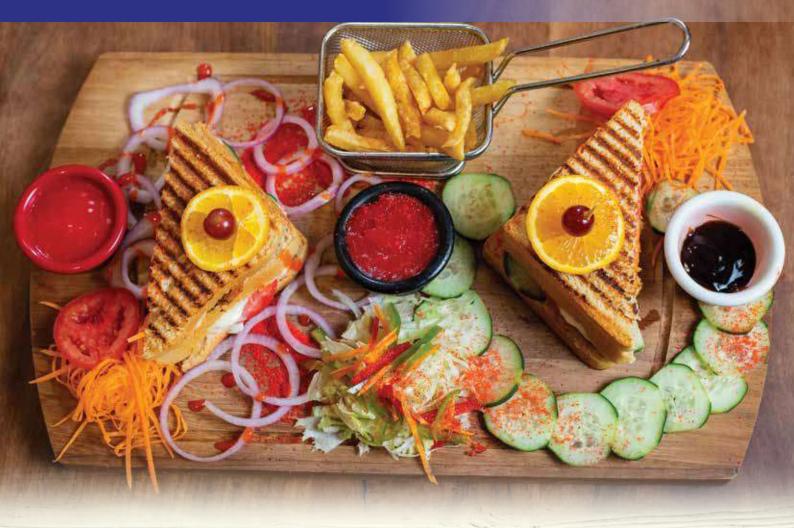

### Atis Sandwich

800

Grilled seasoned chicken breast sandwich with avocado, tomato, lettuce and mayonnaise

### Tuna Sandwich

800

Tuna sandwich bread, mayonnaise, lettuce, white onions, gherkins

### Chicken Sandwich

800

Lettuce, Tomato, Mayonnaise, Grilled Boneless Chicken Breast

**Beef Burger** 

Grilled beef burger patty with crisp lettuce, tomatoes and caramelized onion and mayonnaise