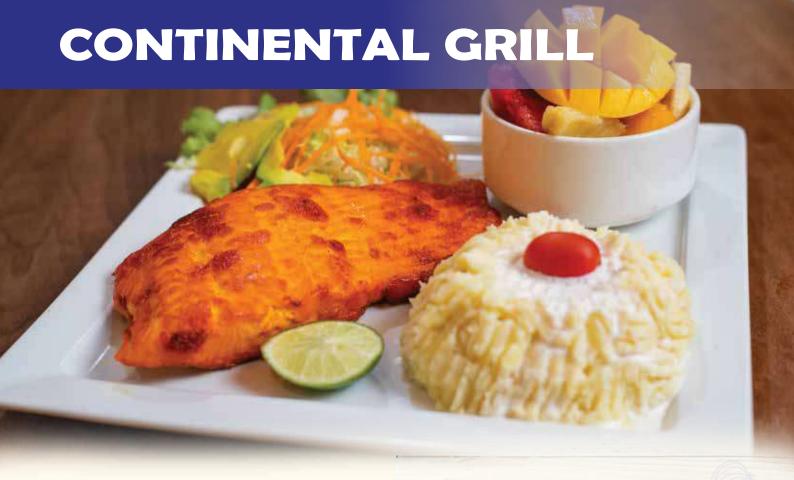

### Grilled Chicken Breast

1000

Marinated chicken bonless morocan sauce.

### Salmon Fish

3000

Fillet of fish grilled and served with lemon and capers butter sauce

### Fish Fillet Tilapia

1200

Fillet of fish grilled and served with lemon and capers butter sauce