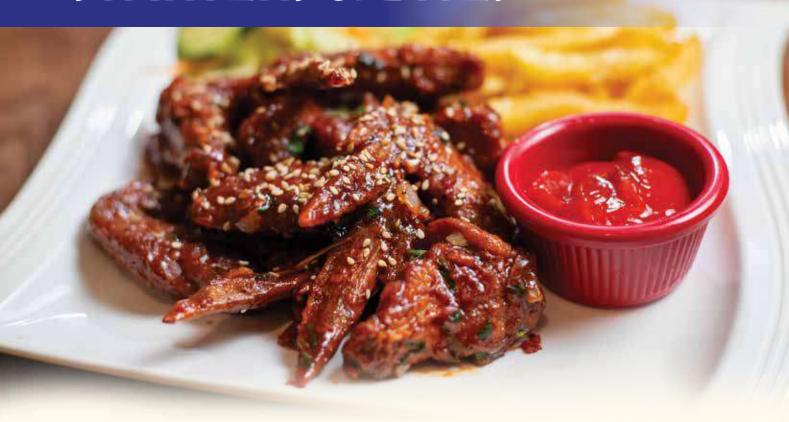

# STARTERS & BITES

Atis Chicken Wings

Marinated grilled chicken wings 6 pcs, hand-tossed in BBQ sauce served with carrots, celery and dipping sauce

| Vegetable Spring Rolls (3pcs) | 300 | Fish Fingers    | 800 |
|-------------------------------|-----|-----------------|-----|
| Chicken Spring Rolls (3pcs)   | 300 | Chicken Fingers | 800 |
| Chicken/fish Samosa (3pcs)    | 300 | Mix Bhajia      | 400 |