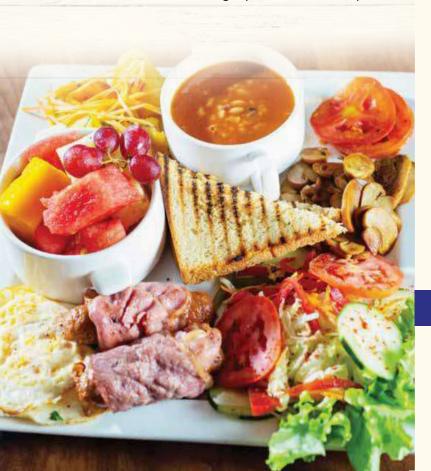

### ALA CARTE BREAKFAST

English Breakfast

900

Choice of Spanish omelete, fried eggs or boiled eggs. served with fried mashrooms, toast, grilled tomato, hash brown potatoes, baked beans and sausage (beef or chicken)

### Atis Breakfast

900

2 pieces sausages, beef bacon, 2 eggs, baked beans, 1 Samosa, toast bread, fried potatoes.