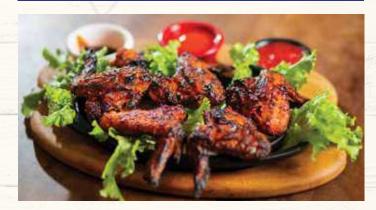

# STARTERS & BITES

Atis Chicken Wings

Marinated grilled chicken wings 6 pcs, hand-tossed in BBQ sauce served with carrots, celery and dipping sauce

| Vegetable Spring Rolls (3pcs) | 300 | Fish Fingers    | 800 |
|-------------------------------|-----|-----------------|-----|
| Chicken Spring Rolls (3pcs)   | 300 | Chicken Fingers | 800 |
| Chicken/fish Samosa (3pcs)    | 300 | Mix Bhajia      | 400 |